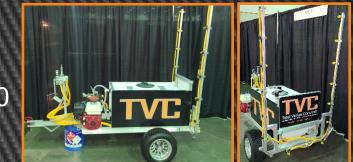

## VAL-U-\$PRAY Traction Compound Sprayer

Sprays 2.5' 5.5' 8' Or 14' wide, ability to adust width on the fly. One man operation

15 To 80 Psi constant spray

15 nozzles apply an atomized application of compound Dripless nozzles for no mess operation, no need to blow down and waste product (should clean out arms and pump when the vehicle will sit over 14 days)

Fill sprayer directly from traction compound or methanol barrel No Barrel Pump Needed

Sturdy Yet Light Weight Aluminum Channel Beam Frame Wide Weight Spreading Tires (Fancy Golf Cart Wheels Available) Breakaway Spray Bar Design, Can Touch A Stationary Object And not Break

## \$6,000.00<sub>Plus Shipping</sub>

Wheel Upgrade \$1000.00 Sponsor Package Upgrade \$1000.00