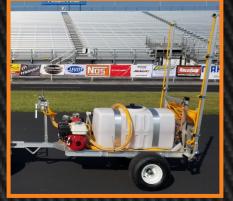

## VAL-U-\$PRAY Traction Compound Sprayer

Sprays 2.5' 5.5' 8' Or 14' wide, ability to adust width on the fly. One man operation

15 To 80 Psi constant spray

15 nozzles apply an atomized application of compound Dripless nozzles for no mess operation, no need to blow down and waste product (should clean out arms and pump when the vehicle will sit over 14 days)

Fill sprayer directly from traction compound or methanol barrel No Barrel Pump Needed

Sturdy Yet Light Weight Aluminum Channel Beam Frame Wide Weight Spreading Tires (Fancy Golf Cart Wheels Available) Breakaway Spray Bar Design, Can Touch A Stationary Object And not Break

**Durable Honda Engine** 

Durable Pump Track Tested By TVC, NMCA, ODSS, LVSM