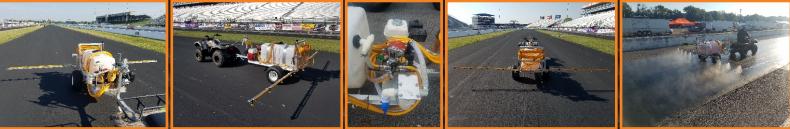

## VAL-U-\$PRAY Traction Compound Sprayer

Sprays 2.5' 5.5' 8' Or 14' wide, ability to adust width on the fly. One man operation

15 To 80 Psi constant spray

15 nozzles apply an atomized application of compound Dripless nozzles for no mess operation, no need to blow down and waste product (should clean out arms and pump when the vehicle will sit over 14 days)

Fill sprayer directly from traction compound or methanol barrel No Barrel Pump Needed

Sturdy Yet Light Weight Aluminum Channel Beam Frame Wide Weight Spreading Tires (Fancy Golf Cart Wheels Available) Breakaway Spray Bar Design, Can Touch A Stationary Object And not Break

**Durable Honda Engine** 

Durable Pump Track Tested By TVC, NMCA, ODSS, LVSM