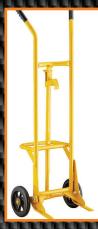

#### 55 Gal Drum Cart

A safe way to move a hot 55 Gal Drum Drum hook **Durable Steel Castors** Set Back Handles