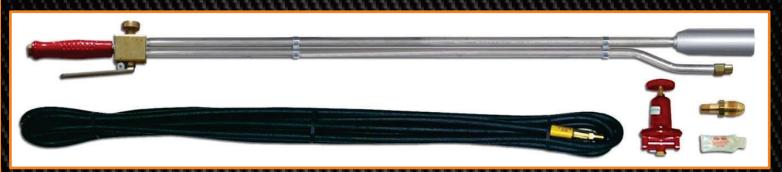

#### TVC Jet Torch Kit

TVC has worked with manufacturers and distributors to fill the gap left by Manchester.

More ergonomic 40.5" in length, this means less bending / less stressful posture

750,000 to 1,000,000 BTU

Larger, more spread-out flame pattern while maintaining the pattern and heat control you need.

The tip is much less likely to fail due to heat annealing of the aluminum at the torch head threads.

25' hose, Regulator and Soft Nose POL Included

\$375.000 FOB Sparks Nevada