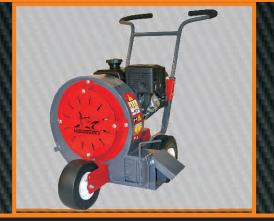

## Land Shark Track Drying and Debris Blower

Reliable 14 Horsepower, Easy Single Pull Start Subaru Engine with a Proven Durability Record

Variable Throttle

17-inch 8-blade reverse curved aluminum impeller produces high volume and high velocity output

12-gauge steel construction with durable powder coat finish