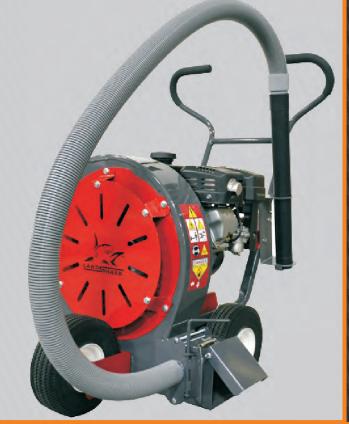

Shown with Optional Hand Wand GREAT for Burn Out Boxes

\$1499.00\*

SALE Price \$1399.00°

Until April 31st, 2018

YEAR END
CLOSE OUT

Features adjustable and reversible handle design

Rubber vibration mounted handle

Optional wand attachment for cleaning infrared boxes and helps keep your burn box dry and clean

Heavy duty wheel assemblies with standard flat free tires

Foot activated front discharge directs air forward instantly