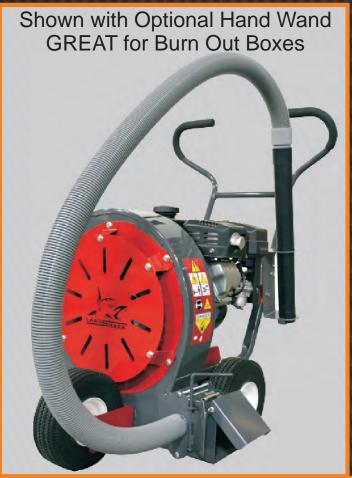

## Land Shark Classic Drying and Debris Blower

Reliable 9 Horsepower, Easy Single Pull Start Subaru Engine with a Proven Durability Record

Variable Throttle

14-inch 8-blade Aluminum, reverse curve impeller produces high output

SALE Price \$1050.00 \*Plus Delivery

Until April 31st, 2018

Features adjustable and reversible handle design

Rubber vibration mounted handle

Has all the same features as the High Output series, with a smaller 14-inch blade and 14-inch housing

Heavy duty wheel assemblies with standard flat free tires

12-gauge steel construction with durable powder coat finish