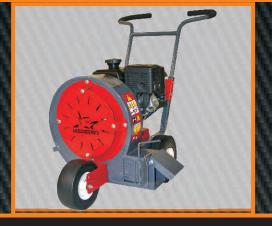

## Land Shark Classic Drying and Debris Blower

Reliable 9 Horsepower, Easy Single Pull Start Subaru Engine with a Proven Durability Record

Variable Throttle

14-inch 8-blade Aluminum, reverse curve impeller produces high output

SALE Price \$1050.00 \*Plus Delivery

Until April 31st, 2018

Features adjustable and reversible handle design

Rubber vibration mounted handle

Has all the same features as the High Output series, with a smaller 14-inch blade and 14-inch housing

Heavy duty wheel assemblies with standard flat free tires

12-gauge steel construction with durable powder coat finish